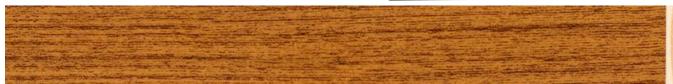

## COLLECTION COLLECTION

Ruberti brings to the moulding the unique tone of the Freijó wood, a Brazil native tree which is recognized by the beauty of its very peculiar and expressive color.

A dark brown, almost honey tone, it refers to the singularity of the Brazilian wood. A unique naturality which can be taken to corporate and residential environments.

With the Freijó Collection, a piece of Brazil will always be present either in crossing spaces or in spaces that invite us to stay.

Its unmistakable color enables combinations of modern styles that can transform any artwork. The result is decorative frames that refers to the great trend of wood in decoration.