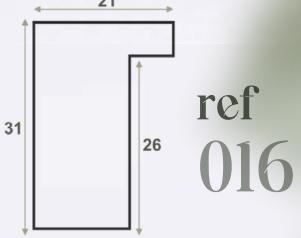

## COLLECTION COLLECTION





Ruberti brings to the moulding the unique tone of the Freijó wood, a Brazil native tree which is recognized by the beauty of its very peculiar and expressive color.

A dark brown, almost honey tone, it refers to the singularity of the Brazilian wood. A unique naturality which can be taken to corporate and residential environments.

With the Freijó Collection, a piece of Brazil will always be present either in crossing spaces or in spaces that invite us to stay.



Its unmistakable color enables combinations of modern styles that can transform any artwork. The result is decorative frames that refers to the great trend of wood in decoration.

Discover the profiles in the collection





## 014-RM10





016-RM10





115-RM10





160-RM10











ref 014













ref 115



ref 160





ref 014



COLLECTION

## Freijé

EXCLUSIVITY



RUBERTI®
Inspired by art