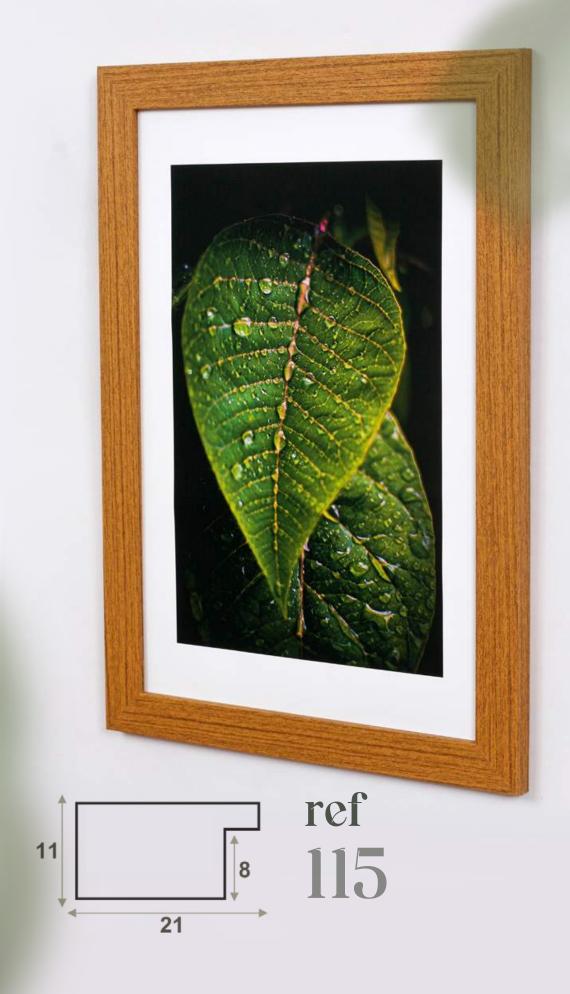

COLLECTION COLLECTION





Ruberti brings to the moulding the unique tone of the Freijó wood, a Brazil native tree which is recognized by the beauty of its very peculiar and expressive color.

A dark brown, almost honey tone, it refers to the singularity of the Brazilian wood. A unique naturality which can be taken to corporate and residential environments.

With the Freijó Collection, a piece of Brazil will always be present either in crossing spaces or in spaces that invite us to stay.



Its unmistakable color enables combinations of modern styles that can transform any artwork. The result is decorative frames that refers to the great trend of wood in decoration.

Discover the profiles in the collection





## 014-RM10





016-RM10





115-RM10





160-RM10











ref 014













ref 115



ref 160





ref 014



COLLECTION

## Freijé

EXCLUSIVITY



RUBERTI®
Inspired by art