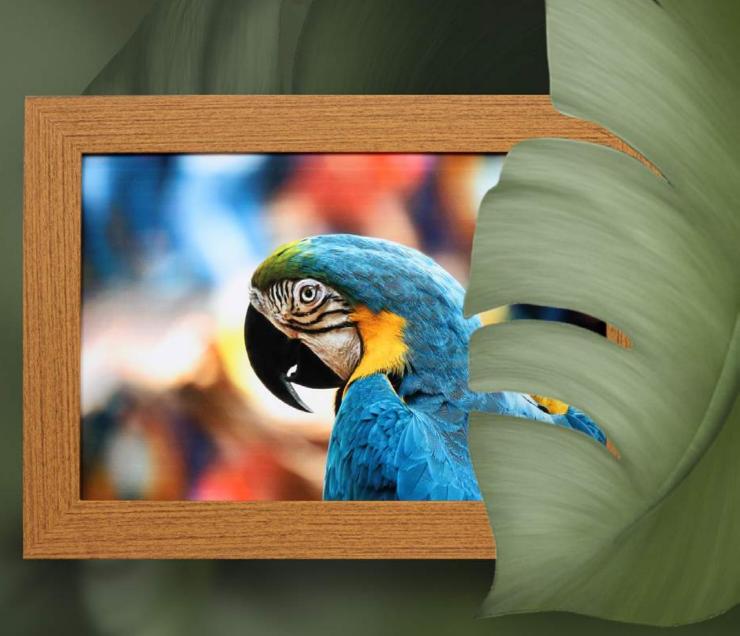

## COLLECTION COLLECTION

Ruberti brings to the moulding the unique tone of the Freijó wood, a Brazil native tree which is recognized by the beauty of its very peculiar and expressive color.

A dark brown, almost honey tone, it refers to the singularity of the Brazilian wood. A unique naturality which can be taken to corporate and residential environments.

With the Freijó Collection, a piece of Brazil will always be present either in crossing spaces or in spaces that invite us to stay.

Its unmistakable color enables combinations of modern styles that can transform any artwork. The result is decorative frames that refers to the great trend of wood in decoration.