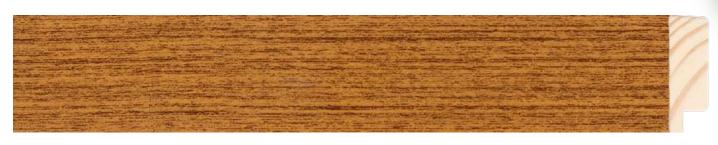

## COLLECTION COLLECTION

Ruberti brings to the moulding the unique tone of the Freijó wood, a Brazil native tree which is recognized by the beauty of its very peculiar and expressive color.

A dark brown, almost honey tone, it refers to the singularity of the Brazilian wood. A unique naturality which can be taken to corporate and residential environments.

## 014-RM10

016-RM10

115-RM10

160-RM10

ref 014

ref 115

ref 160

ref 014