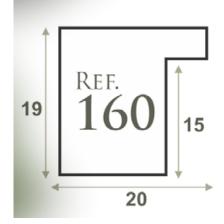

## COLLECTION COLLECTION





Ruberti brings to the moulding the unique tone of the Freijó wood, a Brazil native tree which is recognized by the beauty of its very peculiar and expressive color.

A dark brown, almost honey tone, it refers to the singularity of the Brazilian wood. A unique naturality which can be taken to corporate and residential environments.

With the Freijó Collection, a piece of Brazil will always be present either in crossing spaces or in spaces that invite us to stay.



Its unmistakable color enables combinations of modern styles that can transform any artwork. The result is decorative frames that refers to the great trend of wood in decoration.

Discover the profiles in the collection





## 014-RM10





016-RM10





115-RM10





160-RM10











ref 014













ref 115



ref 160





ref 014



COLLECTION

## Freijé

EXCLUSIVITY



RUBERTI®
Inspired by art