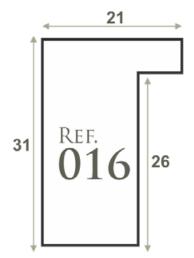

## COLLECTION COLLECTION





Ruberti brings to the moulding the unique tone of the Freijó wood, a Brazil native tree which is recognized by the beauty of its very peculiar and expressive color.

A dark brown, almost honey tone, it refers to the singularity of the Brazilian wood. A unique naturality which can be taken to corporate and residential environments.

With the Freijó Collection, a piece of Brazil will always be present either in crossing spaces or in spaces that invite us to stay.



Its unmistakable color enables combinations of modern styles that can transform any artwork. The result is decorative frames that refers to the great trend of wood in decoration.

Discover the profiles in the collection





## 014-RM10





016-RM10





115-RM10





160-RM10











ref 014













ref 115



ref 160





ref 014



COLLECTION

## Freijé

EXCLUSIVITY



RUBERTI®
Inspired by art