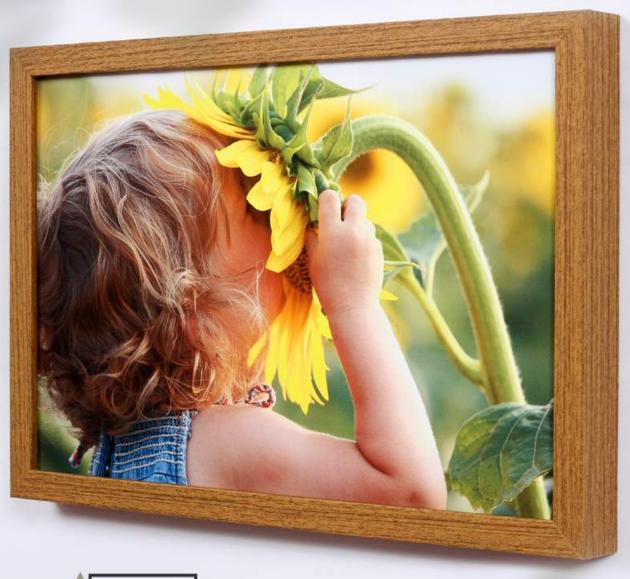

## COLLECTION COLLECTION

Ruberti brings to the moulding the unique tone of the Freijó wood, a Brazil native tree which is recognized by the beauty of its very peculiar and expressive color.

A dark brown, almost honey tone, it refers to the singularity of the Brazilian wood. A unique naturality which can be taken to corporate and residential environments.

With the Freijó Collection, a piece of Brazil will always be present either in crossing spaces or in spaces that invite us to stay.

Its unmistakable color enables combinations of modern styles that can transform any artwork. The result is decorative frames that refers to the great trend of wood in decoration.