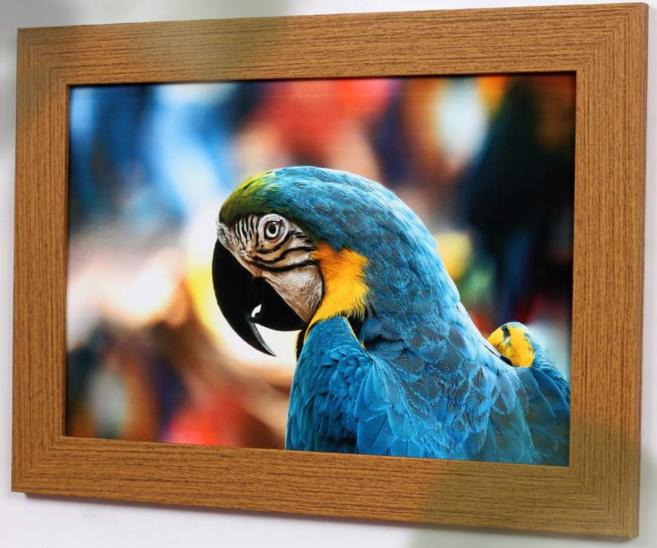

## COLLECTION COLLECTION

Ruberti brings to the moulding the unique tone of the Freijó wood, a Brazil native tree which is recognized by the beauty of its very peculiar and expressive color.

A dark brown, almost honey tone, it refers to the singularity of the Brazilian wood. A unique naturality which can be taken to corporate and residential environments.

With the Freijó Collection, a piece of Brazil will always be present either in crossing spaces or in spaces that invite us to stay.

Its unmistakable color enables combinations of modern styles that can transform any artwork. The result is decorative frames that refers to the great trend of wood in decoration.