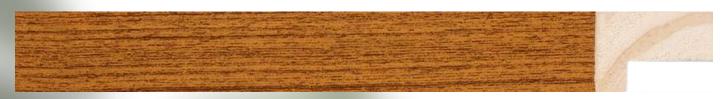

## COLLECTION COLLECTION

Ruberti brings to the moulding the unique tone of the Freijó wood, a Brazil native tree which is recognized by the beauty of its very peculiar and expressive color.

A dark brown, almost honey tone, it refers to the singularity of the Brazilian wood. A unique naturality which can be taken to corporate and residential environments.

With the Freijó Collection, a piece of Brazil will always be present either in crossing spaces or in spaces that invite us to stay.

Its unmistakable color enables combinations of modern styles that can transform any artwork. The result is decorative frames that refers to the great trend of wood in decoration.