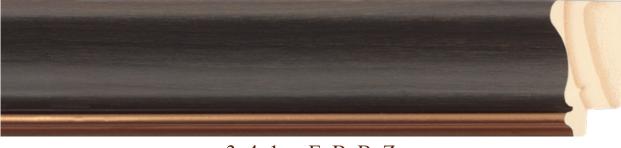

The Collection receives an internal groove in gold, bronze and lead colors, a thoroughly studied detail to bring a point of light to the moulding, projecting the attention of the eyes to the artwork.

3 4 0 - E B C H

#### 3 4 1 - E B B Z

3 4 2 - E B C H

3 4 2 - E B R M