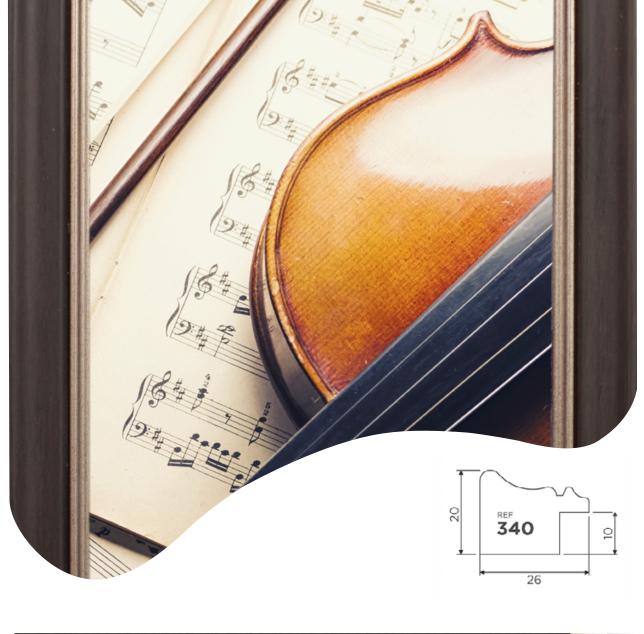

The Collection receives an internal groove in gold, bronze and lead colors, a thoroughly studied detail to bring a point of light to the moulding, projecting the attention of the eyes to the artwork.

3 4 0 - E B C H

#### 3 4 1 - E B C H