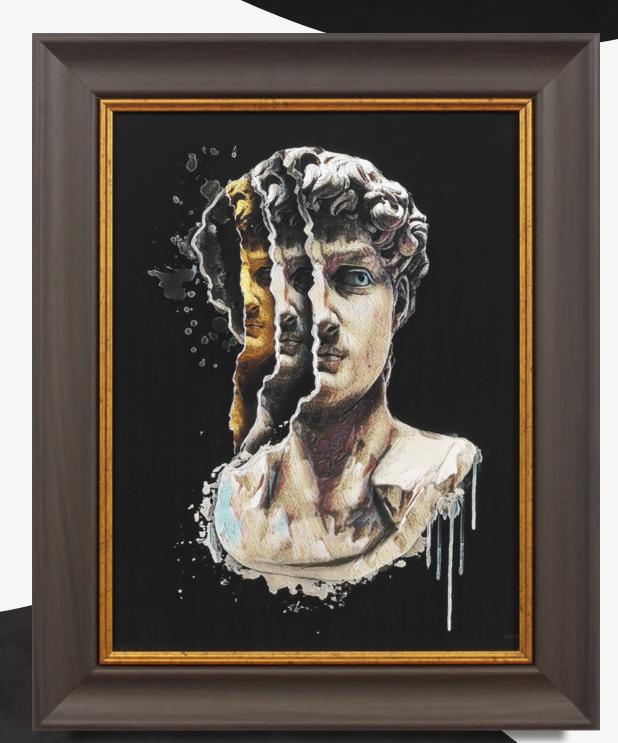

## ÉBANO CONCEPT

To engage people in a natural atmosphere, representative to the nature and the art.

The Ebano Collection combines the neoclassic style with the modern trend of the wood and the curvy lines in the design to bring more warmth and cosiness to the environments, proving them with an affective and classic tone. The Collection is inspired in the Ebano wood and all it represents in the history of Picture framing and art, as raw material for the Dutsch Barroque mouldings as a natural resource of the components of the most celebrated musical instruments in the world.

The Collection receives an internal groove in gold, bronze and lead colors, a thoroughly studied detail to bring a point of light to the moulding, projecting the attention of the eyes to the artwork.

3 4 0 - E B C H