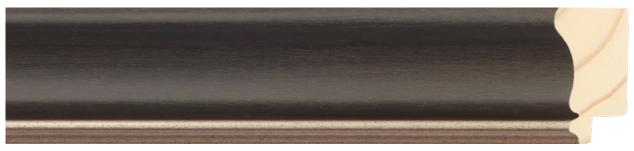

The Collection receives an internal groove in gold, bronze and lead colors, a thoroughly studied detail to bring a point of light to the moulding, projecting the attention of the eyes to the artwork.

3 4 0 - E B C H

#### 3 4 1 - E B C H