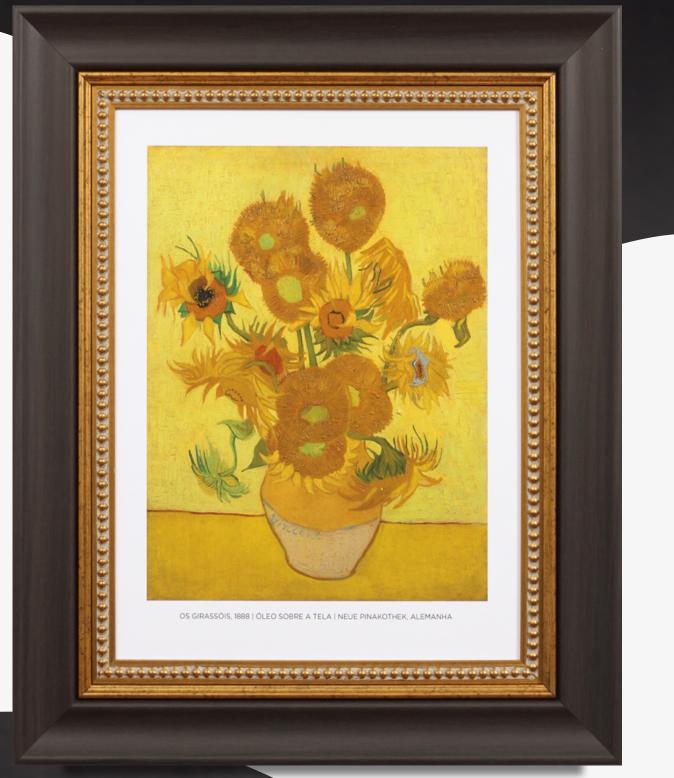

## ÉBANO CONCEPT

To engage people in a natural atmosphere, representative to the nature and the art.

The Ebano Collection combines the neoclassic style with the modern trend of the wood and the curvy lines in the design to bring more warmth and cosiness to the environments, proving them with an affective and classic tone. The Collection is inspired in the Ebano wood and all it represents in the history of Picture framing and art, as raw material for the Dutsch Barroque mouldings as a natural resource of the components of the most celebrated musical instruments in the world.

The Collection receives an internal groove in gold, bronze and lead colors, a thoroughly studied detail to bring a point of light to the moulding, projecting the attention of the eyes to the artwork.

3 4 0 - E B C H