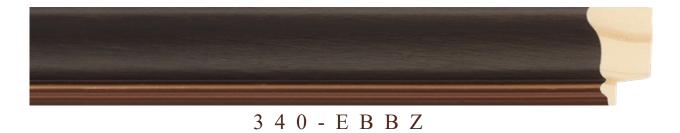

eople in a natural atmosphere, representative to the nature and the art.

The Ebano Collection combines the neoclassic style with the modern trend of the wood and the curvy lines in the design to bring more warmth and cosiness to the environments, proving them with an affective and classic tone. The Collection is inspired in the Ebano wood and all it represents in the history of Picture framing and art, as raw material for the Dutsch Barroque mouldings as a natural resource of the components of the most celebrated musical instruments in the world.

The Collection receives an internal groove in gold, bronze and lead colors, a thoroughly studied detail to bring a point of light to the moulding, projecting the attention of the eyes to the artwork.









3 4 0 - E B C H



3 4 0 - E B R M







#### 3 4 1 - E B C H



#### 3 4 1 - E B R M



#### 3 4 1 - E B B Z





3 4 2 - E B C H



3 4 2 - E B R M



#### 3 4 2 - E B B Z



3 4 2 - E B R M



COMPOSITION WITH THE PROFILES 3 4 2 - E B B Z 1 1 5 - B Z



COMPOSITION WITH THE PROFILES

3 4 1 - E B C H 1 1 5 - A Z Q



COMPOSITION WITH THE PROFILES

3 4 2 - E B R M 1 9 3 - D R F

### COMPOSITION WITH THE PROFILES

#### 3 4 1 - E B B Z 2 7 0 - D R F



3 4 2 - E B R M





ΕΧСLUSIVITY



RUBERTI® Inspired by art