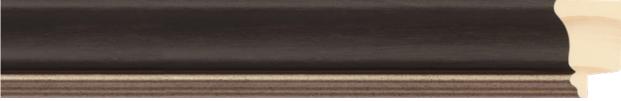

The Collection receives an internal groove in gold, bronze and lead colors, a thoroughly studied detail to bring a point of light to the moulding, projecting the attention of the eyes to the artwork.

3 4 0 - E B C H

3 4 0 - E B R M