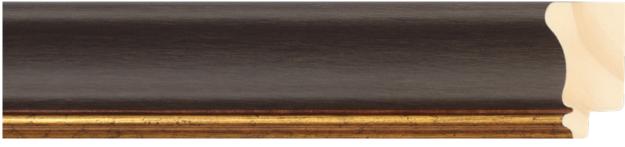

The Collection receives an internal groove in gold, bronze and lead colors, a thoroughly studied detail to bring a point of light to the moulding, projecting the attention of the eyes to the artwork.

3 4 0 - E B C H

#### 3 4 1 - E B R M