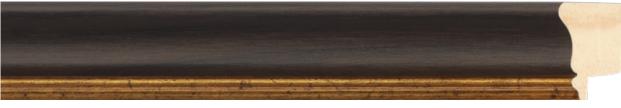

The Collection receives an internal groove in gold, bronze and lead colors, a thoroughly studied detail to bring a point of light to the moulding, projecting the attention of the eyes to the artwork.

3 4 0 - E B C H

3 4 0 - E B R M