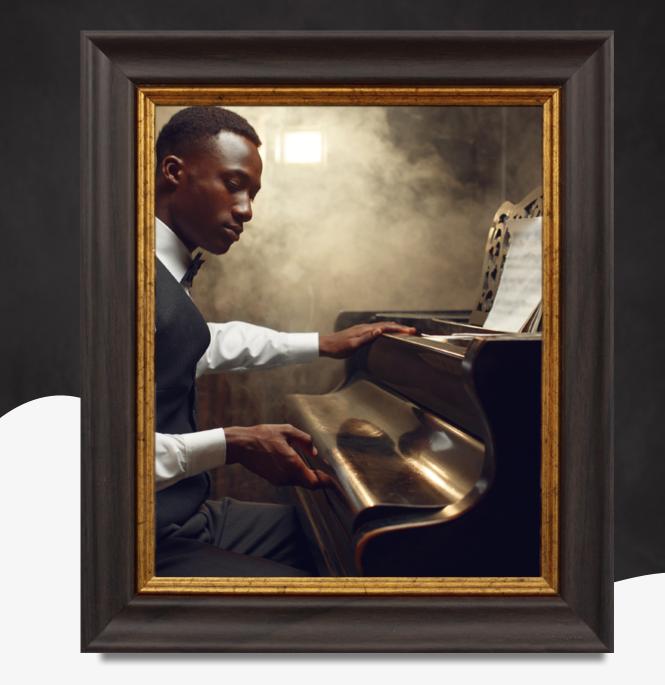

## ÉBANO CONCEPT

To engage people in a natural atmosphere, representative to the nature and the art.

The Ebano Collection combines the neoclassic style with the modern trend of the wood and the curvy lines in the design to bring more warmth and cosiness to the environments, proving them with an affective and classic tone. The Collection is inspired in the Ebano wood and all it represents in the history of Picture framing and art, as raw material for the Dutsch Barroque mouldings as a natural resource of the components of the most celebrated musical instruments in the world.

The Collection receives an internal groove in gold, bronze and lead colors, a thoroughly studied detail to bring a point of light to the moulding, projecting the attention of the eyes to the artwork.

3 4 0 - E B C H