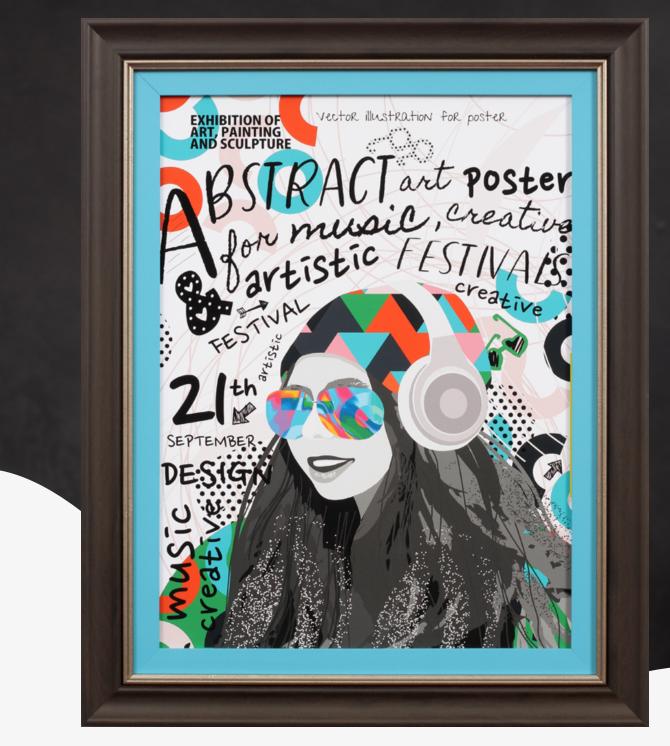

## ÉBANO CONCEPT

To engage people in a natural atmosphere, representative to the nature and the art.

The Ebano Collection combines the neoclassic style with the modern trend of the wood and the curvy lines in the design to bring more warmth and cosiness to the environments, proving them with an affective and classic tone. The Collection is inspired in the Ebano wood and all it represents in the history of Picture framing and art, as raw material for the Dutsch Barroque mouldings as a natural resource of the components of the most celebrated musical instruments in the world.

The Collection receives an internal groove in gold, bronze and lead colors, a thoroughly studied detail to bring a point of light to the moulding, projecting the attention of the eyes to the artwork.

3 4 0 - E B C H