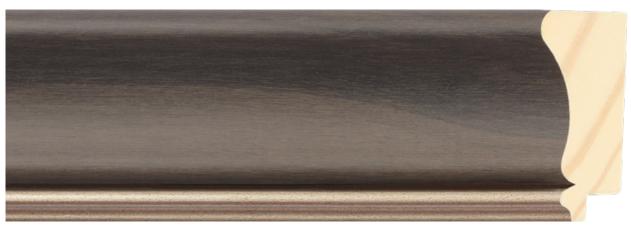

Ebano Collection combines the neoclassic style with the modern trend of the wood and the curvy lines in the design to bring more warmth and cosiness to the environments, proving them with an affective and classic tone. The Collection is inspired in the Ebano wood and all it represents in the history of Picture framing and art, as raw material for the Dutsch Barroque mouldings as a natural resource of the components of the most celebrated musical instruments in the world.

The Collection receives an internal groove in gold, bronze and lead colors, a thoroughly studied detail to bring a point of light to the moulding, projecting the attention of the eyes to the artwork.









3 4 0 - E B C H



3 4 0 - E B R M







#### 3 4 1 - E B C H



#### 3 4 1 - E B R M



#### 3 4 1 - E B B Z





3 4 2 - E B C H



3 4 2 - E B R M



#### 3 4 2 - E B B Z



3 4 2 - E B R M



COMPOSITION WITH THE PROFILES 3 4 2 - E B B Z 1 1 5 - B Z



COMPOSITION WITH THE PROFILES

3 4 1 - E B C H 1 1 5 - A Z Q



COMPOSITION WITH THE PROFILES

3 4 2 - E B R M 1 9 3 - D R F

### COMPOSITION WITH THE PROFILES

#### 3 4 1 - E B B Z 2 7 0 - D R F



3 4 2 - E B R M





ΕΧСLUSIVITY



RUBERTI® Inspired by art