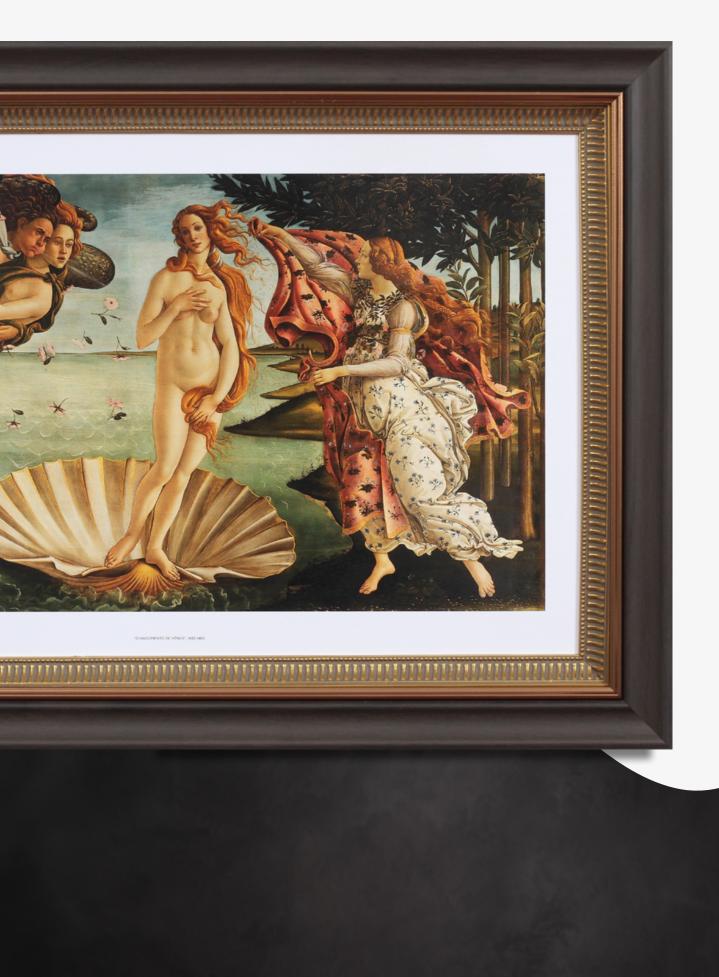

## ÉBANO CONCEPT

To engage people in a natural atmosphere, representative to the nature and the art.

The Ebano Collection combines the neoclassic style with the modern trend of the wood and the curvy lines in the design to bring more warmth and cosiness to the environments, proving them with an affective and classic tone. The Collection is inspired in the Ebano wood and all it represents in the history of Picture framing and art, as raw material for the Dutsch Barroque mouldings as a natural resource of the components of the most celebrated musical instruments in the world.

The Collection receives an internal groove in gold, bronze and lead colors, a thoroughly studied detail to bring a point of light to the moulding, projecting the attention of the eyes to the artwork.

3 4 0 - E B C H