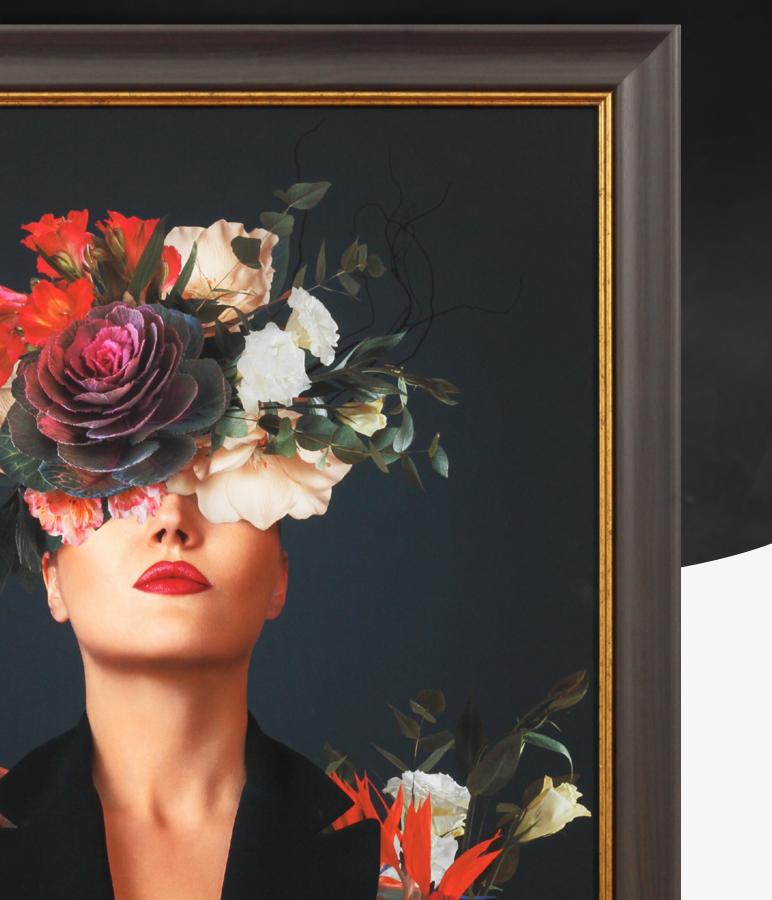

## ÉBANO CONCEPT

To engage people in a natural atmosphere, representative to the nature and the art.

The Ebano Collection combines the neoclassic style with the modern trend of the wood and the curvy lines in the design to bring more warmth and cosiness to the environments, proving them with an affective and classic tone. The Collection is inspired in the Ebano wood and all it represents in the history of Picture framing and art, as raw material for the Dutsch Barroque mouldings as a natural resource of the components of the most celebrated musical instruments in the world.

The Collection receives an internal groove in gold, bronze and lead colors, a thoroughly studied detail to bring a point of light to the moulding, projecting the attention of the eyes to the artwork.

3 4 0 - E B C H