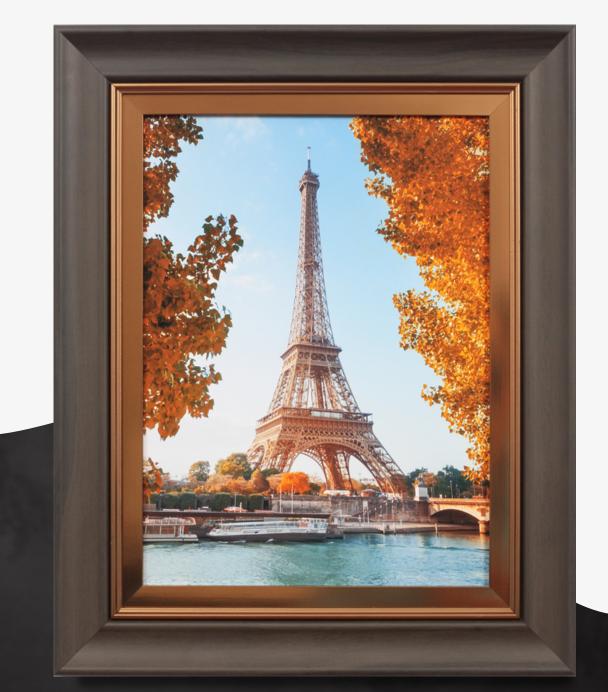

## ÉBANO CONCEPT

To engage people in a natural atmosphere, representative to the nature and the art.

The Ebano Collection combines the neoclassic style with the modern trend of the wood and the curvy lines in the design to bring more warmth and cosiness to the environments, proving them with an affective and classic tone. The Collection is inspired in the Ebano wood and all it represents in the history of Picture framing and art, as raw material for the Dutsch Barroque mouldings as a natural resource of the components of the most celebrated musical instruments in the world.

The Collection receives an internal groove in gold, bronze and lead colors, a thoroughly studied detail to bring a point of light to the moulding, projecting the attention of the eyes to the artwork.

3 4 0 - E B C H