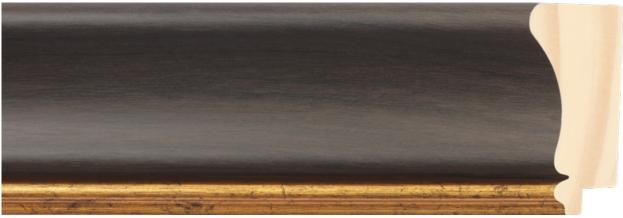

mbines the neoclassic style with the modern trend of the wood and the curvy lines in the design to bring more warmth and cosiness to the environments, proving them with an affective and classic tone. The Collection is inspired in the Ebano wood and all it represents in the history of Picture framing and art, as raw material for the Dutsch Barroque mouldings as a natural resource of the components of the most celebrated musical instruments in the world.

The Collection receives an internal groove in gold, bronze and lead colors, a thoroughly studied detail to bring a point of light to the moulding, projecting the attention of the eyes to the artwork.









3 4 0 - E B C H



3 4 0 - E B R M







#### 3 4 1 - E B C H



#### 3 4 1 - E B R M



#### 3 4 1 - E B B Z





3 4 2 - E B C H



3 4 2 - E B R M



#### 3 4 2 - E B B Z



3 4 2 - E B R M



COMPOSITION WITH THE PROFILES 3 4 2 - E B B Z 1 1 5 - B Z



COMPOSITION WITH THE PROFILES

3 4 1 - E B C H 1 1 5 - A Z Q



COMPOSITION WITH THE PROFILES

3 4 2 - E B R M 1 9 3 - D R F

### COMPOSITION WITH THE PROFILES

#### 3 4 1 - E B B Z 2 7 0 - D R F



3 4 2 - E B R M





ΕΧСLUSIVITY



RUBERTI® Inspired by art